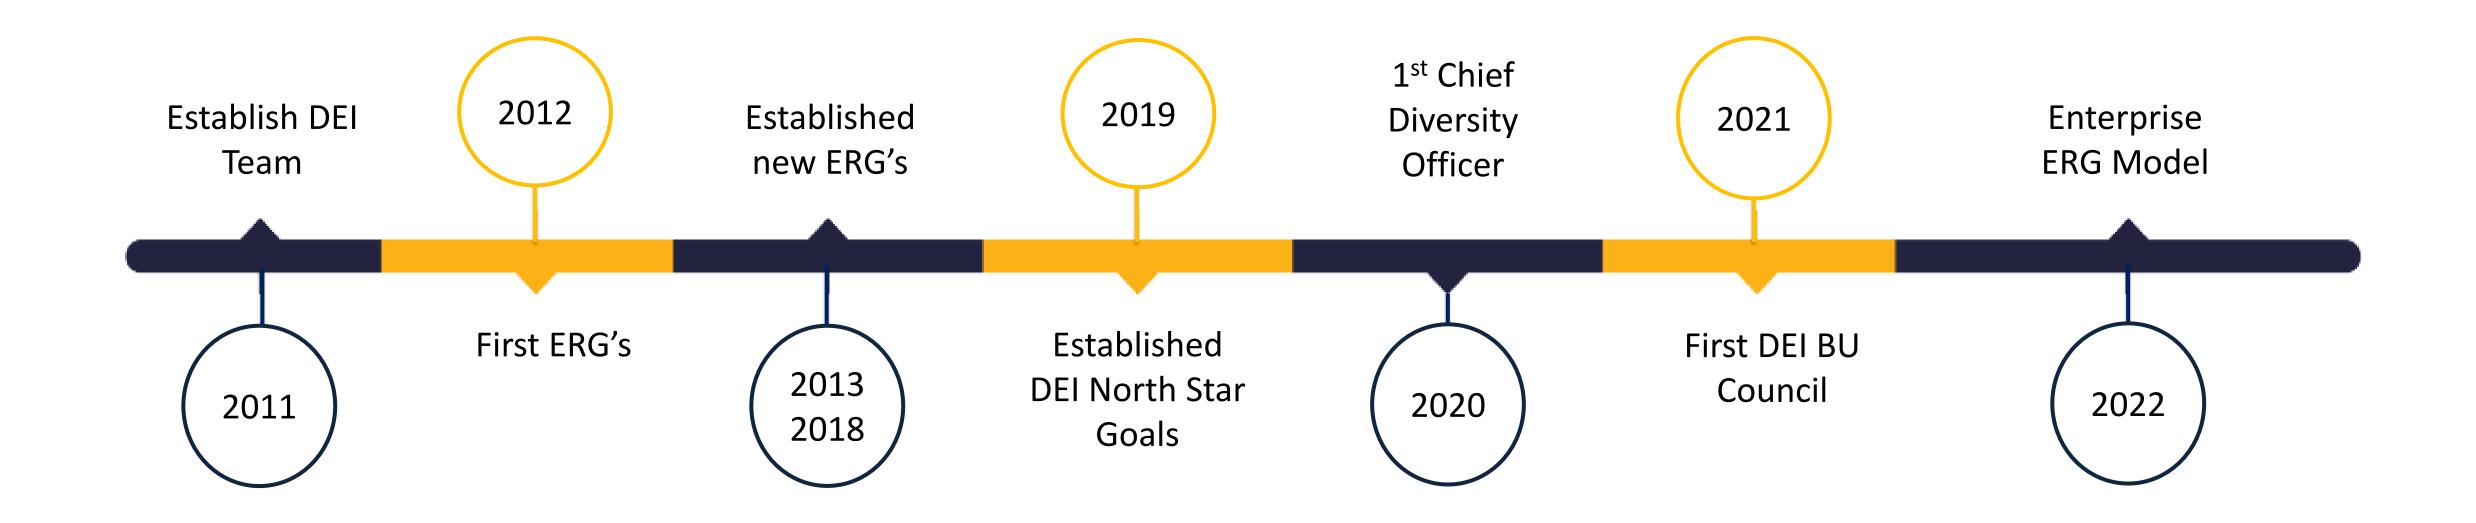

#### Your Discover Panel



Joy Canonigo Dir, DE&I



Jonita Wilson Chief Diversity Officer



Sapna Patel Sr Manager, DE&I

#### Our DE&I North Star Goals



Increase the representation at all management levels by 2025:

- Increase women to 50%
- Increase People of Color (POC) to 40%
- Increase Black and Hispanic to 15%



Monitor our core talent processes to identify and resolve any potential equity gaps



Achieve and maintain equally strong employee inclusion across all identity groups by 2024

## Discover's DEI Journey



# Discover's Partnerships



## Impact of Partnerships and Collaboration

#### Inclusion

Achieve and maintain equally strong employee inclusion across all identity groups by 2024

2022 Outcomes

Increased Inclusion Index score by 3 points, achieving a score of 80/100 or above for all our identify groups

Range between 80-85 for all identify groups



People Leader Training

- 1. Start a new inclusive practice
- 2. Make more equitable decisions



Design Phase









Implementation Phase





# Thank You.