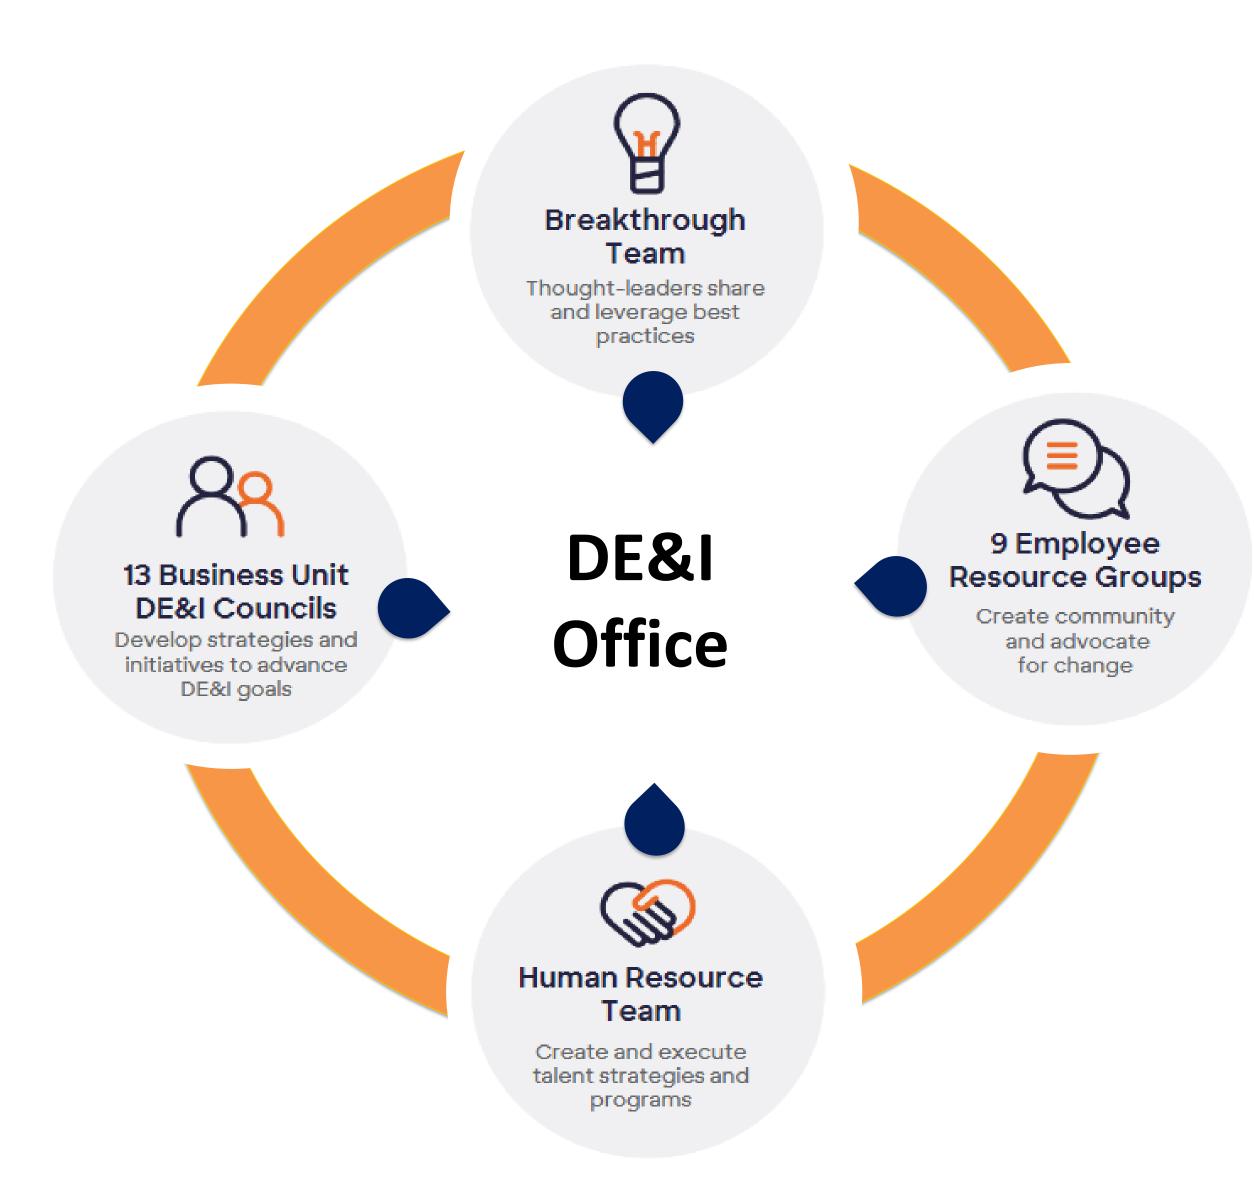

#### Your Discover Panel



Joy Canonigo Dir, DE&I



Jonita Wilson Chief Diversity Officer



Sapna Patel Sr Manager, DE&I

#### Our DE&I North Star Goals



Increase the representation at all management levels by 2025:

- Increase women to 50%
- Increase People of Color (POC) to 40%
- Increase Black and Hispanic to 15%



Monitor our core talent processes to identify and resolve any potential equity gaps



Achieve and maintain equally strong employee inclusion across all identity groups by 2024

## Discover's DEI Journey



# Discover's Partnerships



## Impact of Partnerships and Collaboration

#### Inclusion

Achieve and maintain equally strong employee inclusion across all identity groups by 2024

2022 Outcomes

Increased Inclusion Index score by 3 points, achieving a score of 80/100 or above for all our identify groups

Range between 80-85 for all identify groups



People Leader Training

- 1. Start a new inclusive practice
- 2. Make more equitable decisions



Design Phase









Implementation Phase





# Thank You.